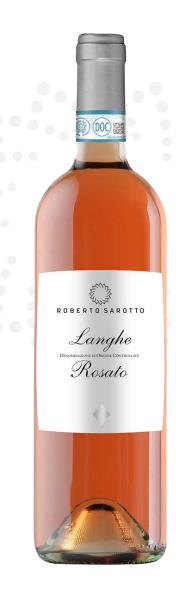

## LANGHE DOC ROSATO

AZ. AGR. ROBERTO SAROTTO di Cavallotto Aurora Via Ronconuovo 13 - Neviglie 12050 (Cn) Italia Tel. +39 0173.630228 - Fax +39 0173.630366 Email: roberto@robertosarotto.com A rosé wine with beautiful "onion skin" colour, refined taste and bouquet. It is at it's very best with elaborate seafood dishes, but it is also an excellent match for white meat and fine cheese.

**DENOMINATION:** Langhe DOC Rosato

COLOUR: light ruby red

GRAPE: Nebbiolo

**SOIL:** lime grey clay

**HARVEST DATE:** second half of September

ALCOHOL: 13% vol. ca.

SERVING TEMPERATURE: 8/10 °C

**BOTTLE SIZE:** 0,75L